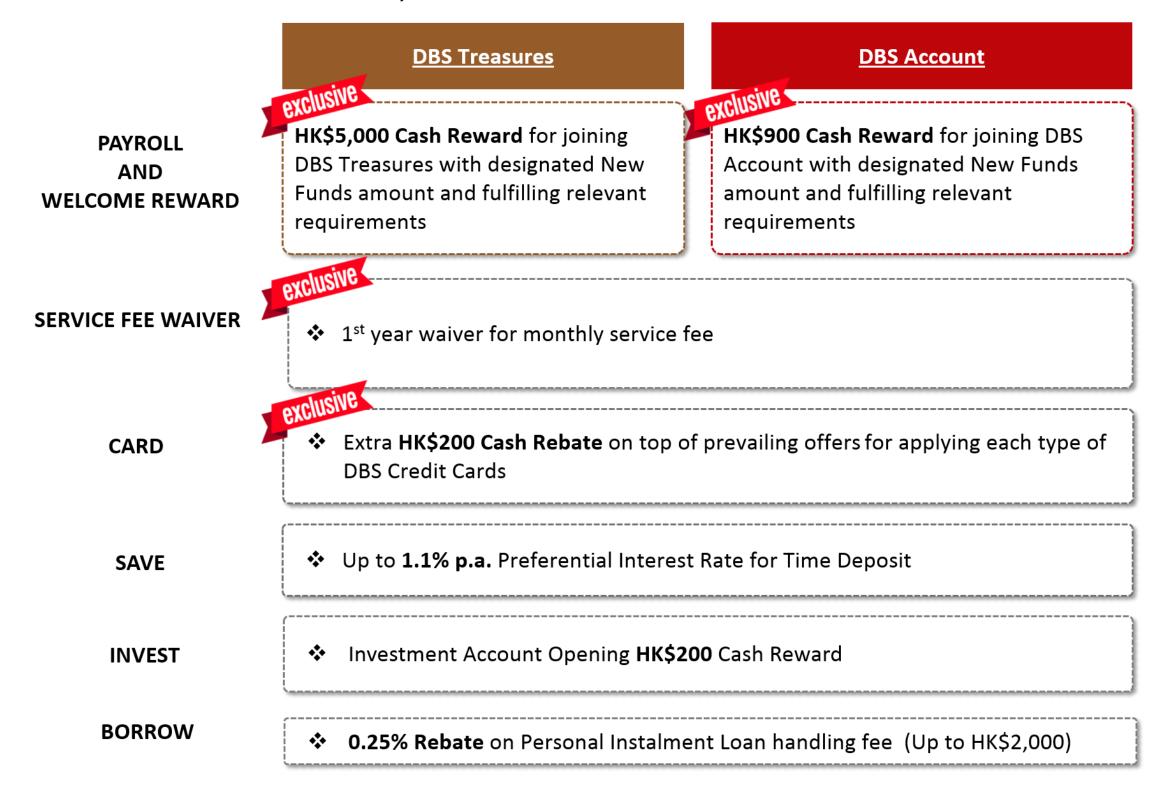

DBS Account & DBS Treasures Privileges for Corporate Payroll Services ("Promotion") Terms and Conditions

# **General Terms and Conditions:**

- 1. The Promotion runs from 1 October 2017 to 31 December 2017 ("**Promotion Period**").
- 2. "New Customer" means an individual customer with DBS Bank (Hong Kong) Limited 星展銀行(香港)有限公司 (the "Bank") who successfully completes the Personal Account Opening Form and becomes a new DBS Account or DBS Treasures customer during the Promotion Period. The Bank's decision on whether a customer is New Customer is final.
- 3. The Promotion is not available to existing DBS Account or DBS Treasures Customers or customers who have been DBS Account or DBS Treasures Customer at any time during the 12 months preceding the date the customer becomes a New Customer ("**Joining Date**").
- 4. If the New Customer becomes a non-DBS Account or non-DBS Treasures customer (as the case may be) during the Promotion Period, the New Customer cannot enjoy the Promotion. The Bank will debit the value of any reward or other gifts from the New Customer's account(s) without notice and/or take legal action to recover any outstanding amounts.
- 5. Only the primary account holder is eligible for the Promotion.
- 6. New Customer must be a DBS Account or DBS Treasures (as the case may be) customer at the time any reward under this Promotion is given.
- 7. The calculation of Total Relationship Balance is the total assets that a New Customer maintained with the Bank, regardless whether it is solely or jointly owned by the New Customer. The assets include Hong Kong dollar, Renminbi and foreign currency market value of local and overseas securities, investment funds, bonds and other linked or structured investment products.
- 8. A HK\$100 monthly service fee for DBS Account and a HK\$200 monthly service fee for DBS Treasures account is chargeable if the Monthly Total Relationship Balance over the previous 3 consecutive months falls below HK\$200,000 (or its equivalent in foreign currency(ies)) or HK\$1,000,000 (or its equivalent in foreign currency(ies)) respectively.
- 9. A HK\$200 handling charge and the value of any reward given will be debited from the New Customer's account without notice if the New Customer's accounts is/are closed within 3 months from the Joining Date.
- 10. Each New Customer can only enjoy the Promotion once.
- 11. The Bank has final decision on all account opening.
- 12. All rewards/gifts are non-exchangeable. The Bank can replace the rewards/gifts with other rewards/gifts without prior notice.
- 13. Participation in the Promotion is subject to there being no abuse/non-compliance by the New Customer, failing which the Bank will debit the value of the reward from the New Customer's account without notice and/or take such action to recover any outstanding amounts.
- 14. New Customer cannot enjoy the Promotion together with any current and/or savings accounts offers and/or Online Time Deposit offers and/or DBS Treasures Welcome Offers.
- 15. The Bank may change the terms and conditions and/or modify/terminate the Promotion without notice. The Bank's decision is final.

#### Specific Terms and Conditions Payroll Reward

- 17. A New Customer who
  - a) deposits New Funds (as defined in Clause 18) in the amount of HK\$200,000 (or equivalent) or above for DBS Account or HK\$1,000,000 (or equivalent) or above for DBS Treasures within 7 calendar days from the Joining Date; and
  - b) maintains his/her monthly Total Relationship Balance held with the Bank at the amount of HK\$200,000 (or equivalent) or above for DBS Account or HK\$1,000,000 (or equivalent) or above for DBS Treasures during the applicable Funds Counting Period (as set out in the table below); and
  - c) deposits HK\$10,000 or above into the HKD Current/ HKD Savings Account via auto-payroll per month for any 2 calendar months during the applicable Transactions Counting Period (as set out in the table below),

will be entitled to HK\$900 cash reward for DBS Account or HK\$5,000 cash reward for DBS Treasures customer ("Payroll Reward").

| Joining Date        | Funds Counting Period     | Transactions Counting Period       |
|---------------------|---------------------------|------------------------------------|
| 1 – 31 October 2017 | 7th day of Joining Date – | 1 October 2017 – 31 December 2017  |
|                     | 31 December 2017          |                                    |
| 1 – 30 November     | 7th day of Joining Date – | 1 November 2017 – 31 January 2018  |
| 2017                | 31 January 2018           |                                    |
| 1 – 31 December     | 7th day of Joining Date – | 1 December 2017 – 28 February 2018 |
| 2017                | 28 February 2018          | T December 2017 – 28 February 2018 |

#### **Fee Waiver Reward**

20. New Customer will be entitled to monthly service fee waiver for DBS Account or DBS Treasures (as the case may be) for 1 year from the Joining Date ("Fee Waiver Reward").

# **DBS Credit Card Additional Welcome Reward**

- 21. New Customer will be entitled to extra HK\$200 cash rebate ("Credit Card Additional Welcome Reward") for each new principal DBS Eminent VISA Signature Card, DBS Eminent VISA Platinum Card, DBS Black World MasterCard or DBS Compass VISA approved and issued by the Bank during the Promotion Period. To enjoy the Credit Card Additional Welcome Reward, New Customer is required to apply for the credit card via designated website links and fulfil the respective credit card welcome offer spending requirement.
- 22. Credit Card Additional Welcome Reward will be credited to the eligible credit card account within 3 months after the spending period of the respective credit card welcome offer has ended.
- 23. Credit Card Additional Welcome Reward cannot be enjoyed in conjunction with other credit card promotional offer except the welcome offer of DBS Eminent VISA Signature Card, DBS Eminent VISA Platinum Card, DBS Black World MasterCard and DBS Compass VISA. New Customer is only eligible to Credit Card Additional Welcome Reward for each type of credit card once.

### **Preferential Interest Rate for Time Deposit Reward:**

- 24. New Customer who sets up selected Time Deposit with funds of HK\$10,000,000 or below (or equivalent) during the Promotion Period will be eligible to preferential interest rate for Time Deposit.
- 25. The preferential interest rate for selected Time Deposit is determined by the Bank and is subject to adjustment without prior notice. Please contact our staff for details.

# **Investment Account Opening Reward**

26. A New Customer who

- is eligible to Payroll Reward and Fee Waiver Reward, and a)
- submits the "Investment Products Consolidated Application Form" and/or the "Application Form for Opening b) Accounts under Wealth Management Investment Portfolio (Wealth Management Accounts)" on the Joining Date to apply for a Securities Account and/or Investment Fund Account and/or Wealth Management Account and/or Investment ID Account and successfully sets up such account within 7 calendar days of the Joining Date, will be entitled to HK\$200 cash reward ("Investment Account Opening Reward").
- 27. Investment Account Opening Reward will be credited to the New Customer's current account during the applicable Designated Investment Account Opening Reward Fulfilment Period (as set out in the table below).

#### Handling Fee Rebate for Personal Instalment Loan:

- 28. New Customer who applies for any personal instalment loan during the Promotion Period will be eligible to 0.25% Cash Rebate on the handling fee of the relevant personal instalment loan ("Handling Fee Rebate").
- 29. The maximum amount of Handling Fee Rebate for each New Customer is HK\$2,000.
- 30. Handling Fee Rebate will be credited to the New Customer's repayment account 6 months after draw down of the personal instalment loan.
- 31. The Handling Fee Rebate is only applicable to New Customer whose loan accounts are in good standing and not in default. If the account status has changed or the New Customer early repays the full amount of the personal instalment loan, the Bank reserves the rights to withhold the Handling Fee Rebate or deduct the Handling Fee Rebate from the relevant account without prior notice.